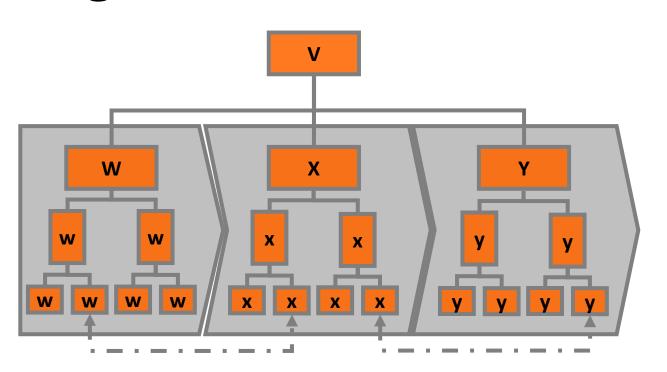

# 2. Level: Purple Organizational Structure

# 3. Level: Red Organizational Structure

# 4. Level: Blue Organizational Structure

# 5. Level: Orange Organizational Structure

# 6. Level: Green Organizational Structure

Legende: Temporärer Mitarbeiter in Projekten

# 7. Level: Yellow Organizational Structure