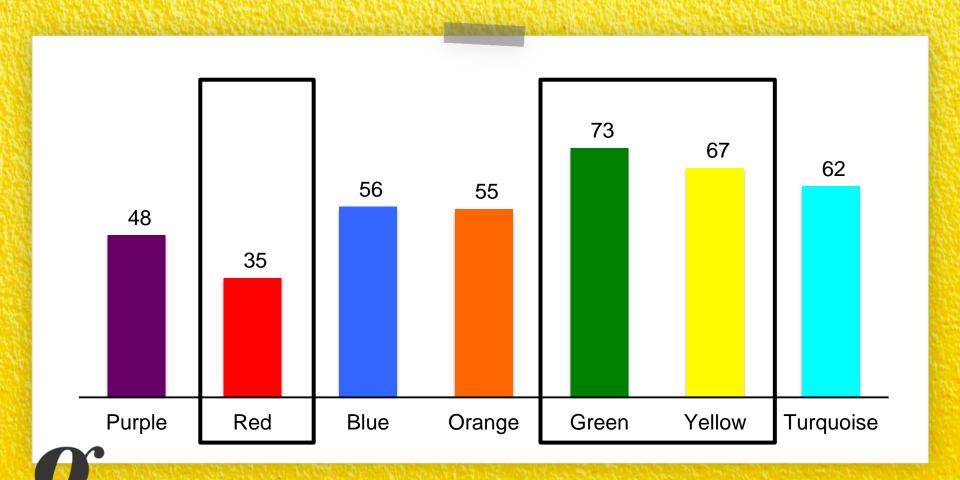

## 9 Levels of 248 Business

Analysts
Highest level is Green, followed by Yellow.