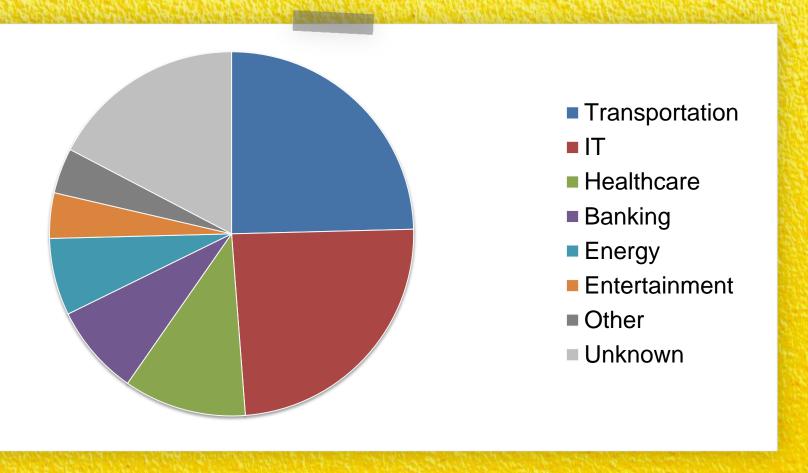

d









































#### 9 Levels: The Tools

**PERSONAL** 9 LEVELS® value systems

















9 LEVELS®

GROUP value systems

















**ORGANISATION** value systems



















## Example

Traditional mechanical engineering company



## Agenda

- » How values drive corporate culture
- » How to measure and analyze values
- » Findings from our research study



# Research Study

## **Key Facts:**

Survey conducted from March 2016 to May 2016.

Gerstbach in collaboration with IIBA:







23
Corporate members participated

21 countries from 10 industries

248
Business
Analysts
participated



#### **Countries**

Most participants are from English-speaking countries.



#### Industries

Nearly half of all participants are from Transportation & IT.



# Age

More than half of all participants are between 30 and 50 years old.





## 9 Levels of 248 Business

Analysts
Highest level is Green, followed by Yellow.



## What's about YOU?

Which level is appealing to you?

#### Green

- community
- cooperation
- long-term securing of success

- flexibility
- fairness
- empathy
- personal and human growth
- consensus

#### Red

- honour
- power
- strength
- impulsiveness

- dominance
- personal success
- winning
- bravery
- assertiveness

#### Yellow

- innovation
- growth
- integration
- flexibility
- open-mindedness
- self-responsibility
- knowledge
- competence



## Learning & Motivation

#### Green

- Motivation arises especially from affiliation to others and relationships.
- Learning takes place primarily through observation and mode