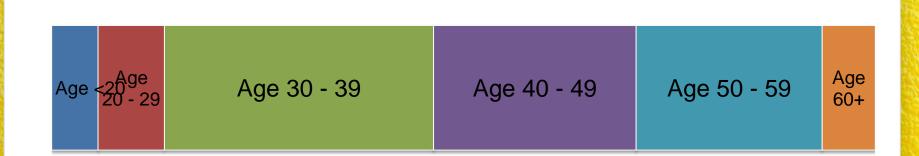

L** 9 LEVELS® value systems

















9 LEVELS®

GROUP value systems

















**ORGANISATION** value systems



















## Example

Traditional mechanical engineering company



## Agenda

- » How values drive corporate culture
- » How to measure and analyze values
- » Findings from our research study



# Research Study

## **Key Facts:**

Survey conducted from March 2016 to May 2016.

Gerstbach in collaboration with IIBA:







23
Corporate members participated

21 countries from 10 industries

248
Business
Analysts
participated



#### **Countries**

Most participants are from English-speaking countries.



#### Industries

Nearly half of all participants are from Transportation & IT.



# Age

More than half of all participants are between 30 and 50 years old.





## 9 Levels of 248 Business

Analysts
Highest level is Green, followed by Yellow.



## What's about YOU?

Which level is appealing to you?

#### Green

- community
- cooperation
- long-term securing of success

- flexibility
- fairness
- empathy
- personal and human growth
- consensus

#### Red

- honour
- power
- strength
- impulsiveness

- dominance
- personal success
- winning
- bravery
- assertiveness

#### Yellow

- innovation
- growth
- integration
- flexibility
- open-mindedness
- self-responsibility
- knowledge
- competence



## Learning & Motivation

#### Green

- Motivation arises especially from affiliation to others and relationships.
- Learning takes place primarily through observation and modelling.

#### Yellow

- Motivation factors include searching for particular imp