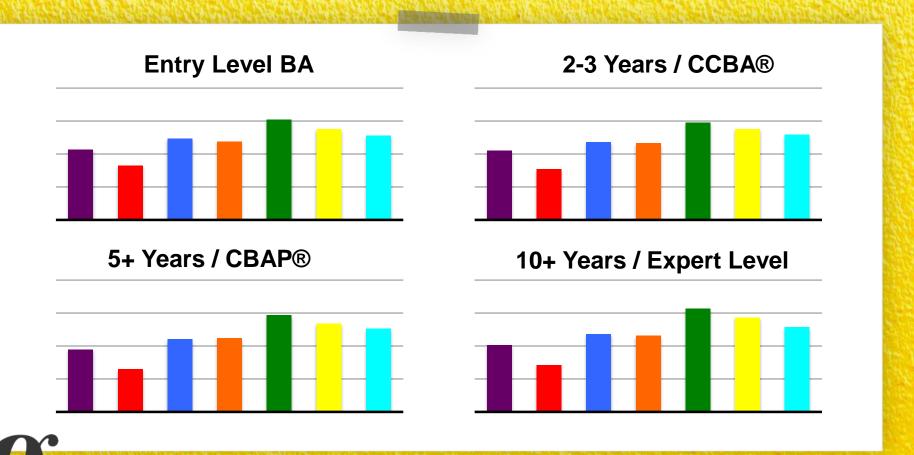

## Results by Experience Level

Experience level does not have a large impact on the Value System.