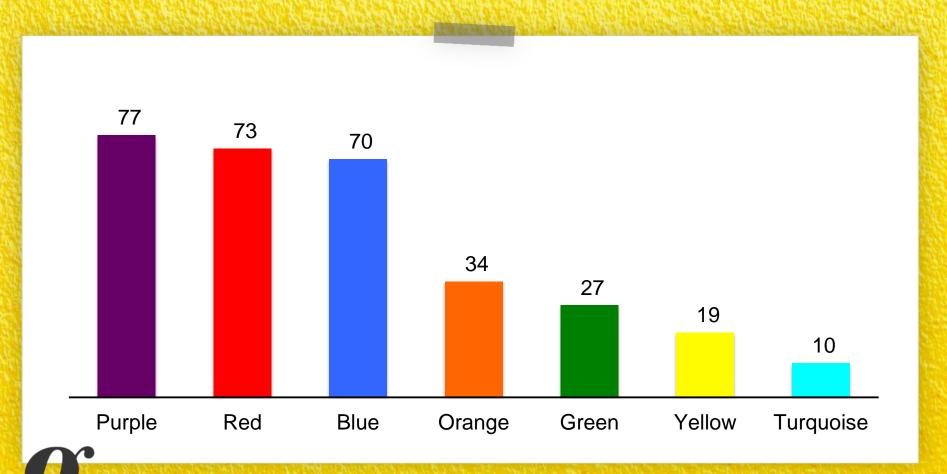

## 9 Levels of 248 Business

Analysts
Highest level is Green, followed by Yellow.