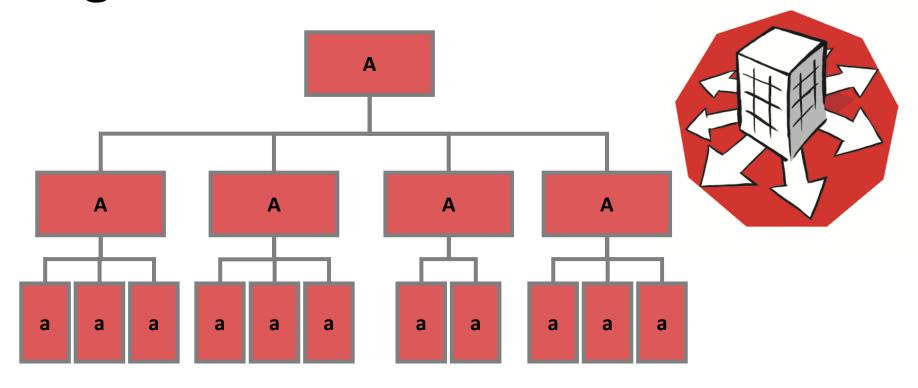

| 166%                    |
| <b>Employment Growth</b> | 282%                 | 36%                     |
| Stock Price Growth       | 901%                 | 74%                     |
| Net Income Growth        | 756%                 | 1%                      |



#### Agenda

- » How values drive corporate culture
- » How to measure and analyze values
- » Findings from our research study



#### Clare W. Graves



"An emergent, cyclical double-helix model of adult biopsychosocial systems development"



### 9 Levels of Value Systems







### Coping Mechanism





#### 9 Levels of Value







### 1. Level: Beige











### 2. Level: Purple











# 2. Level: Purple Organizational Structure









#### 3. Level: Red











# 3. Level: Red Organizational Structure







#### 4. Level: Blue











# 4. Level: Blue Organizational Structure







### 5. Level: Orange







# 5. Level: Orange Organizational Structure









#### 6. Level: Green







# 6. Level: Green Organizational Structure







Legende: Temporärer Mitarbeiter in Projekten



#### 7. Level: Yellow











# 7. Level: Yellow Organizational Structure









#### 8. Level: Turquois











#### 9. Level: Coral







## Las Vegas?







## **Morning Sports?**







## Pilots?







## Golf?







#### we-related

#### **WWW.9LEVELS.DE**

#### me-related









































#### 9 Levels: The Tools

**PERSONAL** 9 LEVELS® value systems

















9 LEVELS®

GROUP value systems

















**ORGANISATION** value systems