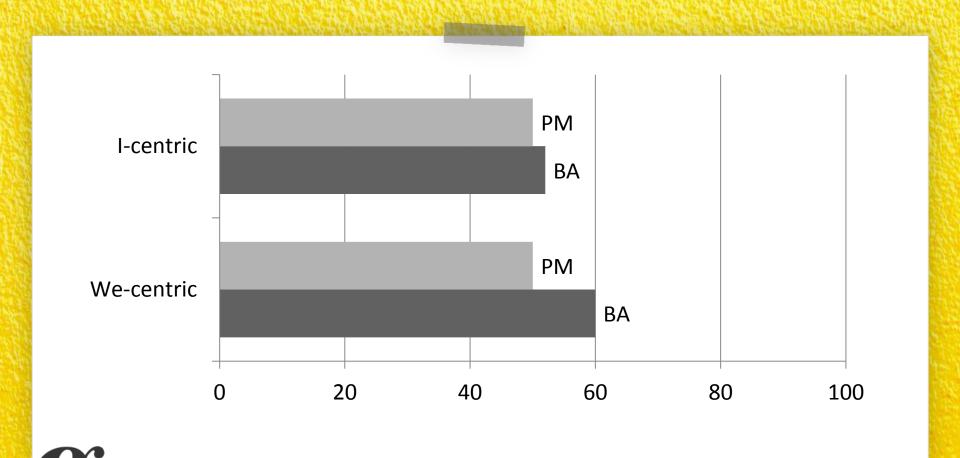

## Me-centric vs. We-centric

Business Analysts are we-centric (also in comparison to project managers).