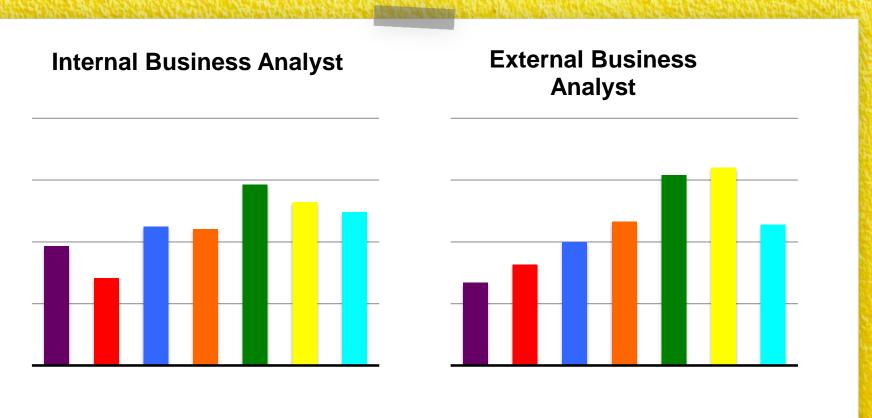

solutions for a given problem
- learning unfolds mainly as a self-motivated and selfresponsible activity



## Management & Leadership

#### Green

- Employees want to be accepted as individuals.
- The green manager becomes an equal group member.

#### Yellow

- Harder to manage because they will only engage in projects they find particularly appealing
- They are highly independent and only accept situational guidance



## Results by Experience Level

Experience level does not have a large impact on the Value System.



#### we-related























## me-related

































## Me-centric vs. We-centric

Business Analysts are we-centric (also in comparison to project managers).



#### Internal vs. External BAs

External BAs have slightly higher me-levels.





# Thank you!





Download the report: <a href="https://gerstbach.at/en/9levels">https://gerstbach.at/en/9levels</a>

Stay in contact:

https://linkedin.com/in/petergerstbach