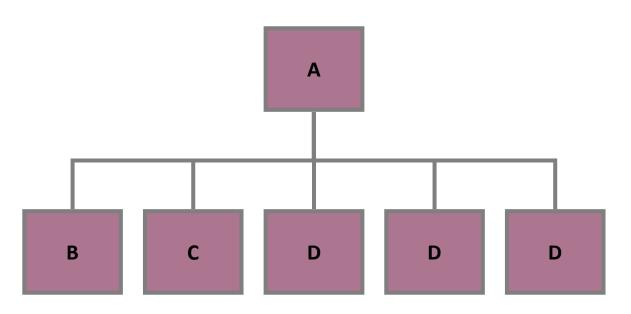

# 2. Level: Purple Organizational Structure

# 3. Level: Red Organizational Structure

# 4. Level: Blue Organizational Structure

# 5. Level: Orange Organizational Structure

# 6. Level: Green Organizational Structure

Legende: Temporärer Mitarbeiter in Projekten

# 7. Level: Yellow Organizational Structure