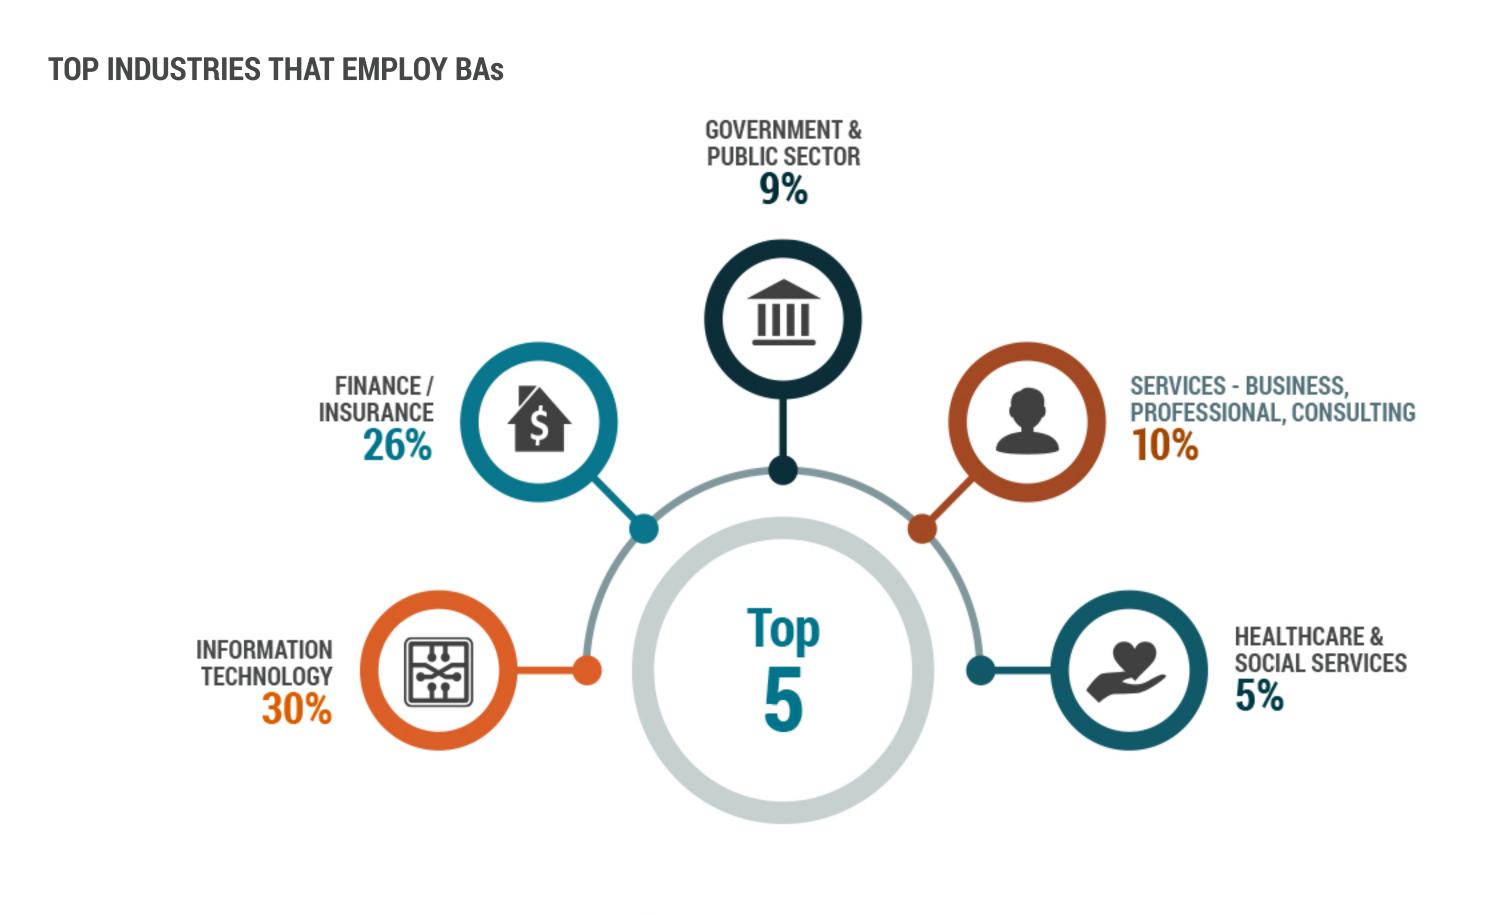

# Business analysis is practiced in all industries. As digital transforms the way organizations do business the roles where BA professionals' practice is also changing.