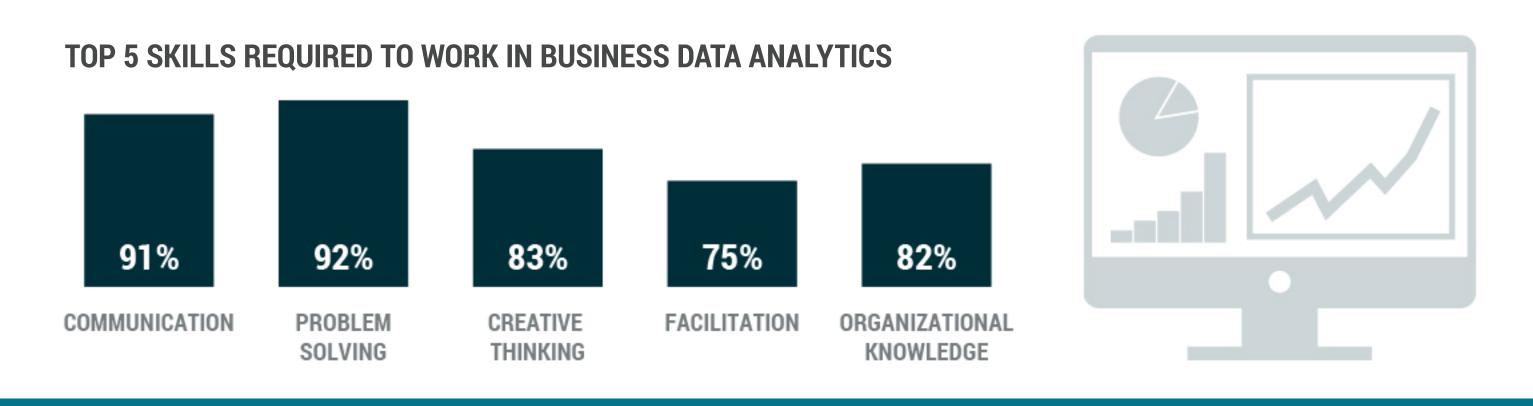

Business data analytics has become an area of great interest to organizations looking to obtain valuable insights from data that supports more informed business decision making.

**38%** of respondents report they are involved in Business Data Analytics.