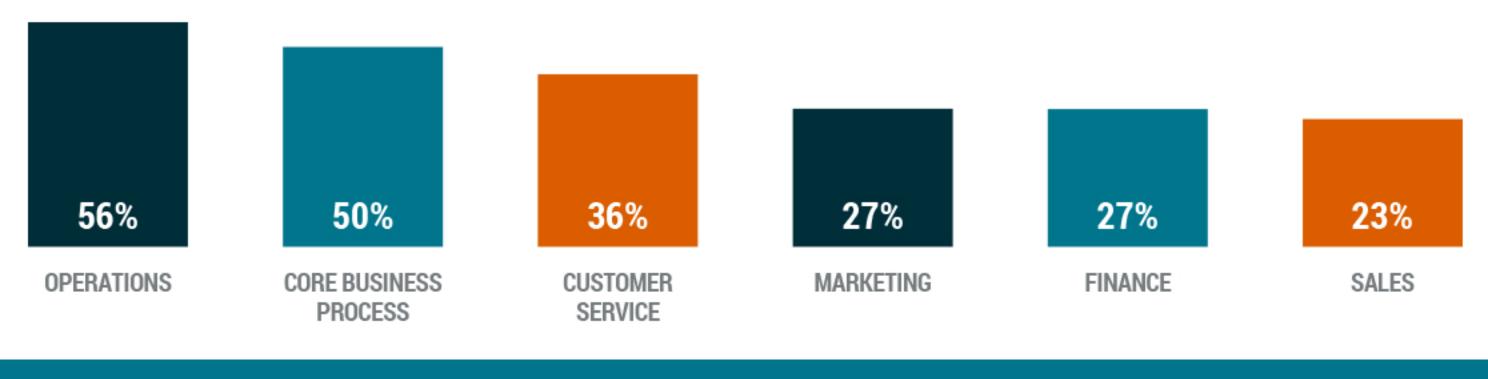

## **TOP 6 BUSINESS FUNCTIONS WHERE DIGITAL IS PERFORMED**

**21% of BAs report they work** in Cybersecurity

59% of respondents report their organization has a data strategy framework in place