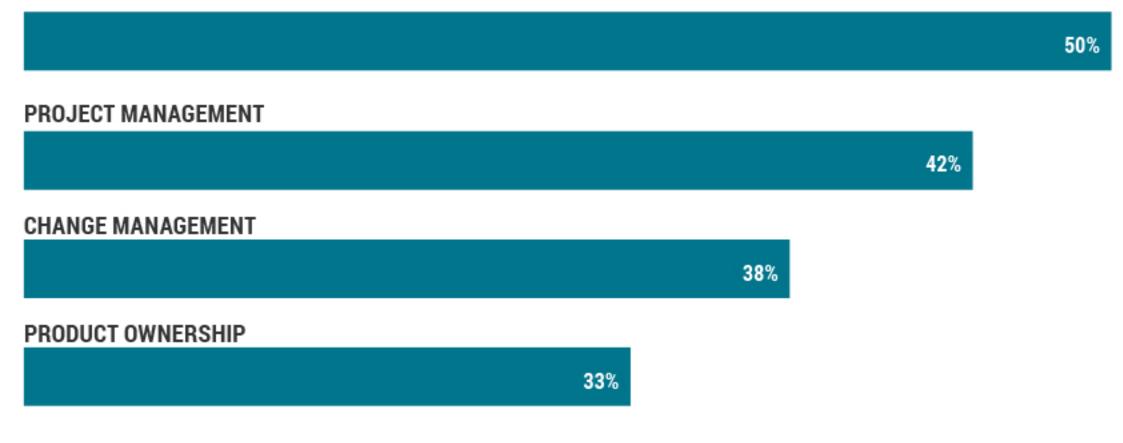

## HOW MANY BUSINESS ANALYSIS CAREER LEVELS ARE THERE WITHIN YOUR ORGANIZATION?

**TOP 5 AREAS WHERE BUSINESS ANALYSTS PRACTICE AGILE** 

INFORMATION TECHNOLOGY

BUSINESS PROCESS MANAGEMENT