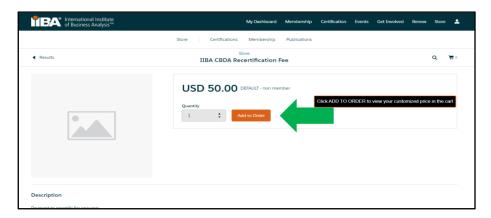

If you record more than the required 20 CDUs in your current one-year cycle, the system will apply up to 5 of your excess CDUs to your next one-year cycle.

To enter your hours, go to the goal, 20 Continuing Development Units and select "Get Started" or, go to the "Certification" tab and select "My Certifications".