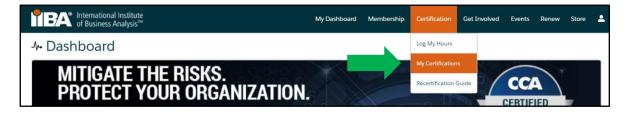

2. From the top of the page, select "**Certification**" and then from the drop-down menu select "**My Certifications**".