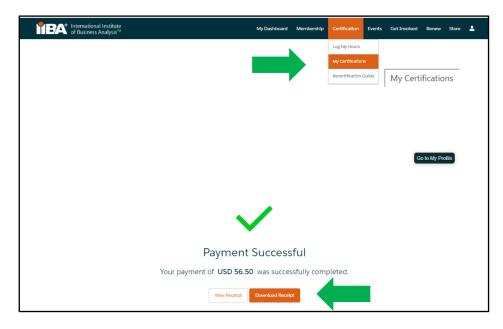

2. From the top of the page, select "**Certification**" and then from the drop-down menu select "**My Certifications**".