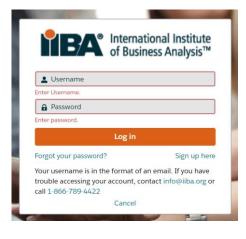

The following will give you the information, step-by-step, on how to enter your recertification hours. The system will translate your hours into CDUs.

1. Login to the IIBA portal using your <u>IIBA credentials</u>