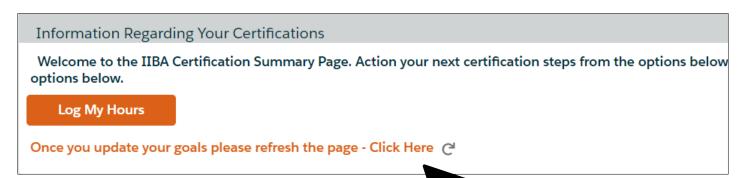

# **1. View Application in Progress**

After paying the Application fee, from your Dashboard, click on **Certification** and select **My Certifications**.

You will see Application in Progress next to CCBA on the Certification Summary Page.

| TEA® International Institute<br>of Business Analysis™                                               | My Dashboard     |
|-----------------------------------------------------------------------------------------------------|------------------|
| Information Regarding Your Certifications                                                           |                  |
| Welcome to the IIBA Certification Summary Page. Action your next certification steps options below. | from the options |
| Log My Hours                                                                                        |                  |
| Once you update your goals please refresh the page - Click Here C                                   |                  |
| Candidate Name: CCBA Candidate                                                                      |                  |
| > CCBA - Certification of Capability in Business Analysis <sup>™</sup> - Application In Pro         | ogress           |
| > AAC - Agile Analysis Certification                                                                |                  |
| > CBDA - Certification in Business Data Analytics                                                   |                  |